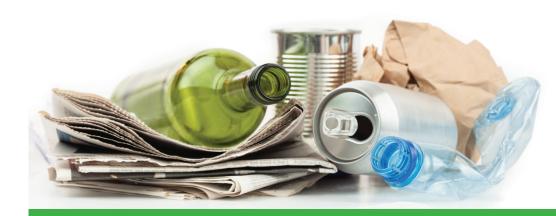

# Don't Just Recycle, RECYCLE RIGHT!

Please recycle only the basic materials listed below.

Nothing else. Just because you wish it to be recycled, does not make it recyclable.

PLASTIC BOTTLES with Necks

**CARDBOARD** 

**CANS** 

**CARTONS** 

**PAPER** 

**GLASS BOTTLES** 