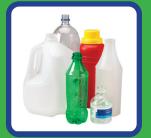

# Don't Just Recycle, RECYCLE RIGHT!

Please recycle only the basic materials listed below.

Nothing else. Just because you wish it to be recycled, does not make it recyclable.

PLASTIC BOTTLES with Necks

**CARDBOARD** 