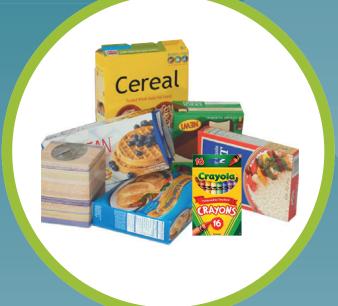

## Items that WILL be ACCEPTED for RECYCLING:

**CARTONS & JUICE BOXES** 

**PLASTIC BOTTLES & JUGS** (EXCEPT #6)

**EMPTY AEROSOL CANS** 

**ALUMINUM CANS** 

**GLASS BOTTLES & JARS** 

**CEREAL & FOOD BOXES** 

**CARDBOARD BOXES** FLATTENED, EMPTY, NO RESIDUE)