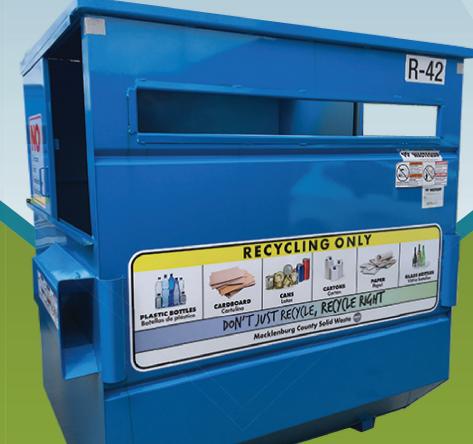

## Items that WILL be ACCEPTED for RECYCLING:

**CARTONS & JUICE BOXES** 

**PLASTIC BOTTLES & JUGS** (EXCEPT #6)

**EMPTY AEROSOL CANS** 

**ALUMINUM CANS** 

**GLASS BOTTLES & JARS** 

**CEREAL & FOOD BOXES** 

**CARDBOARD BOXES** FLATTENED, EMPTY, NO RESIDUE)