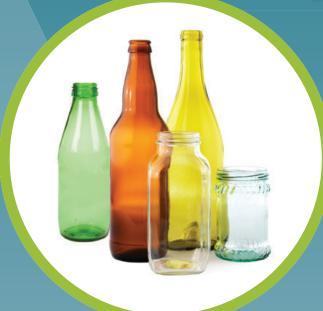

## Items that WILL be ACCEPTED for RECYCLING:

**CARTONS & JUICE BOXES** 

**PLASTIC BOTTLES & JUGS** (EXCEPT #6)

**EMPTY AEROSOL CANS** 

**ALUMINUM CANS** 

**GLASS BOTTLES & JARS** 

**CEREAL & FOOD BOXES** 

**CARDBOARD BOXES** FLATTENED, EMPTY, NO RESIDUE)