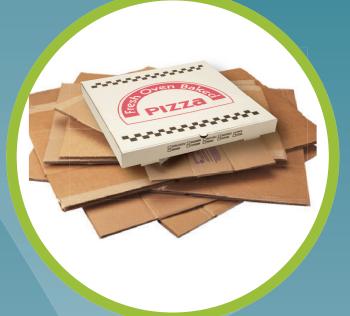

## Items that WILL be ACCEPTED for RECYCLING:

**CARTONS & JUICE BOXES** 

**PLASTIC BOTTLES & JUGS** (EXCEPT #6)

**EMPTY AEROSOL CANS** 

**ALUMINUM CANS** 

**GLASS BOTTLES & JARS** 

**CEREAL & FOOD BOXES** 

**CARDBOARD BOXES** FLATTENED, EMPTY, NO RESIDUE)