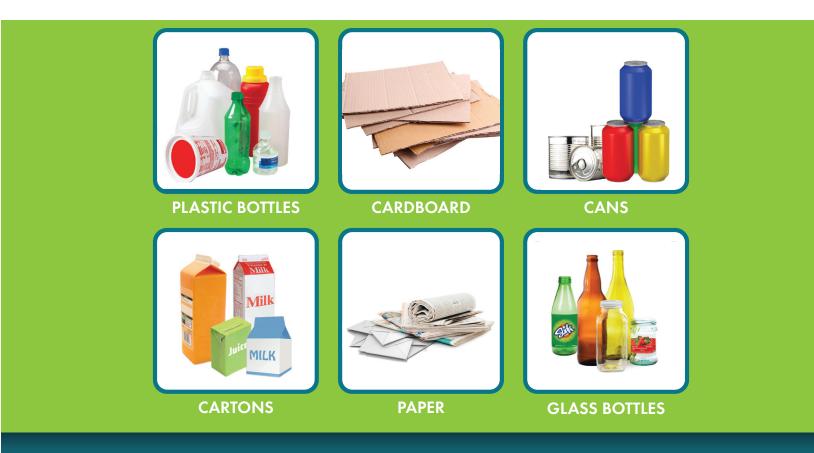

## **Tips to Recycle Right at Home:**

- Empty and rinse bottles and containers
- Place lids and caps back on empty containers
- Flatten cardboard and paperboard
- Place accepted materials loose in cart